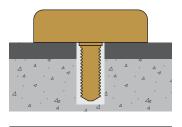

# SUBSTRATE Vitrified Porcelain / Ceramics

| CODE   | DEP0300                                                 |
|--------|---------------------------------------------------------|
| FIXING | Drill and glue                                          |
| NOTE   | Any thick substrate where maximum anchorage is required |