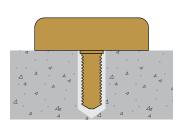

## SUBSTRATE Stone / Masonry / Timber / Vinyl

| CODE   | DEP0300                                                 |
|--------|---------------------------------------------------------|
| FIXING | Drill and glue                                          |
| NOTE   | Any thick substrate where maximum anchorage is required |