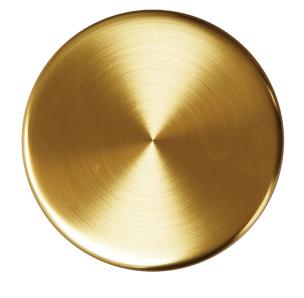

### PRODUCT CODES: DESCRIPTION:

| DEP0300    | ROUND BUTTON                                   |
|------------|------------------------------------------------|
|            |                                                |
| RANGE      | Button                                         |
| DESIGN     | Round                                          |
| MATERIAL   | Solid brass                                    |
| LOCATION   | Outdoor                                        |
| DIMENSIONS | DIA: 35mm THICKNESS: 10mm<br>SHAFT: 6mm x 16mm |