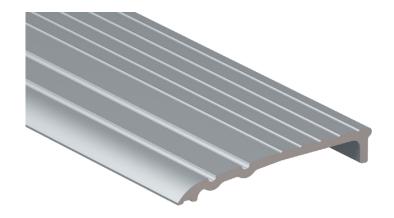

# PEMKO® THRESHOLD RAMP (50x8mm)

#### FEATURES & BENEFITS

A medium duty threshold plate which can be positioned back to back to form a two way threshold ramp conforming to NCC D3D16 Thresholds (b).

Can be used in conjunction with door bottom seals to prevent rain, draughts, noise and smoke infiltration.

Can also be used to provide a ramped frame for internal door mats and tiles

Suitable for door sill applications

| APPROVALS         |                                                                       |
|-------------------|-----------------------------------------------------------------------|
| UL:               | R37913                                                                |
| ANSI/BHMA:        | A156.21                                                               |
| ACCESS & MOBILITY |                                                                       |
| AUS:              | NCC D3D16 & D4D4.<br>AS1428.1:2009 Part 10.5. AS1428.1:2021 Part 7.5. |
| NZ:               | NZBC D1/AS1 1.3.2                                                     |
| UK/EU:            | Approved Document M                                                   |

### Door Sill

**CODE** DP1121 **SIZE** W50 x H8 - L1000mm

**FIXING** Screw-fixed (screws supplied)

 CODE
 DP1122

 SIZE
 W50 x H8 - L2000mm

FIXING Screw-fixed (screws supplied)

**CODE** DP1123 **SIZE** W50 x H8 - L3000mm