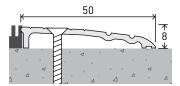

### Door Sill

**CODE** DP1121 **SIZE** W50 x H8 - L1000mm

**FIXING** Screw-fixed (screws supplied)

 CODE
 DP1122

 SIZE
 W50 x H8 - L2000mm

FIXING Screw-fixed (screws supplied)

**CODE** DP1123 **SIZE** W50 x H8 - L3000mm

**FIXING** Screw-fixed (screws supplied)