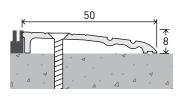

### Door Sill

**CODE** DP1121 **SIZE** W50 x H8 - L1000mm

**FIXING** Screw-fixed (screws supplied)

 CODE
 DP1122

 SIZE
 W50 x H8 - L2000mm

FIXING Screw-fixed (screws supplied)

**CODE** DP1123 **SIZE** W50 x H8 - L3000mm

**FIXING** Screw-fixed (screws supplied)