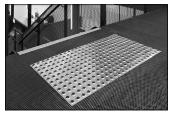

Can also be used to provide a ramped frame for internal door mats and tiles

Suitable for door sill applications

| APPROVALS         |                                                                       |
|-------------------|-----------------------------------------------------------------------|
| UL:               | R37913                                                                |
| ANSI/BHMA:        | A156.21                                                               |
| ACCESS & MOBILITY |                                                                       |
| AUS:              | NCC D3D16 & D4D4.<br>AS1428.1:2009 Part 10.5. AS1428.1:2021 Part 7.5. |
| NZ:               | NZBC D1/AS1 1.3.2                                                     |
| UK/EU:            | Approved Document M                                                   |

### Door Sill

**CODE** DP1121 **SIZE** W50 x H8 - L1000mm

**FIXING** Screw-fixed (screws supplied)

 CODE
 DP1122

 SIZE
 W50 x H8 - L2000mm

FIXING Screw-fixed (screws supplied)

**CODE** DP1123 **SIZE** W50 x H8 - L3000mm