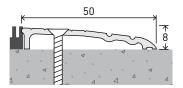

### Door Sill

**CODE** DP1121 **SIZE** W50 x H8 - L1000mm

**FIXING** Screw-fixed (screws supplied)

 CODE
 DP1122

 SIZE
 W50 x H8 - L2000mm

FIXING Screw-fixed (screws supplied)

**CODE** DP1123 **SIZE** W50 x H8 - L3000mm

**FIXING** Screw-fixed (screws supplied)