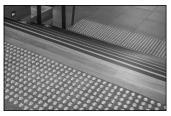

#### FEATURES & BENEFITS

A medium duty threshold plate which can be positioned back to back to form a two way threshold ramp conforming to NCC D3D16 Thresholds (b).

Can be used in conjunction with door bottom seals to prevent rain, draughts, noise and smoke infiltration.

Can also be used to provide a ramped frame for internal door mats and tiles

Suitable for door sill applications

| APPROVALS         |                                                                       |
|-------------------|-----------------------------------------------------------------------|
| UL:               | R37913                                                                |
| ANSI/BHMA:        | A156.21                                                               |
| ACCESS & MOBILITY |                                                                       |
| AUS:              | NCC D3D16 & D4D4.<br>AS1428.1:2009 Part 10.5. AS1428.1:2021 Part 7.5. |
| NZ:               | NZBC D1/AS1 1.3.2                                                     |
| UK/EU:            | Approved Document M                                                   |

### Door Sill

**CODE** DP1121 **SIZE** W50 x H8 - L1000mm

**FIXING** Screw-fixed (screws supplied)

 CODE
 DP1122

 SIZE
 W50 x H8 - L2000mm

FIXING Screw-fixed (screws supplied)

**CODE** DP1123 **SIZE** W50 x H8 - L3000mm