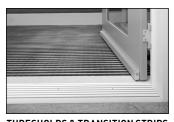

LOCATION

**MATERIAL** 

# PEMKO® THRESHOLD RAMP (50x8mm)

#### FEATURES & BENEFITS

A medium duty threshold plate which can be positioned back to back to form a two way threshold ramp conforming to NCC D3D16 Thresholds (b).

Can be used in conjunction with door bottom seals to prevent rain, draughts, noise and smoke infiltration.

Can also be used to provide a ramped frame for internal door mats and tiles

Suitable for door sill applications

| APPROVALS         |                                                                       |
|-------------------|-----------------------------------------------------------------------|
| UL:               | R37913                                                                |
| ANSI/BHMA:        | A156.21                                                               |
| ACCESS & MOBILITY |                                                                       |
| AUS:              | NCC D3D16 & D4D4.<br>AS1428.1:2009 Part 10.5. AS1428.1:2021 Part 7.5. |
| NZ:               | NZBC D1/AS1 1.3.2                                                     |
| UK/EU:            | Approved Document M                                                   |

### Door Sill

**CODE** DP1121 **SIZE** W50 x H8 - L1000mm

**FIXING** Screw-fixed (screws supplied)

 CODE
 DP1122

 SIZE
 W50 x H8 - L2000mm

FIXING Screw-fixed (screws supplied)

**CODE** DP1123 **SIZE** W50 x H8 - L3000mm