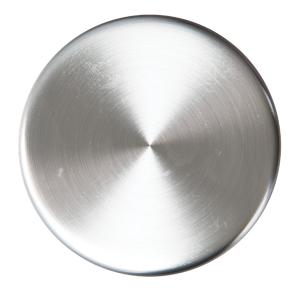

## PRODUCT CODES: DESCRIPTION:

| DEP0010    | ROUND BUTTON                                   |
|------------|------------------------------------------------|
|            |                                                |
| RANGE      | Button                                         |
| DESIGN     | Round                                          |
| MATERIAL   | 316 marine grade stainless steel               |
| LOCATION   | Outdoor                                        |
| DIMENSIONS | DIA: 35mm THICKNESS: 10mm<br>SHAFT: 6mm x 16mm |