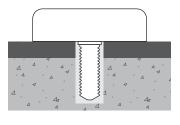

# SUBSTRATE Vitrified Porcelain / Ceramics

CODE DEP0010

FIXING Drill and glue

NOTE Any thick substrate where maximum anchorage is required

**DTAC PTY LTD**ABN 41 093 070 127

Unit 4, 11-12 Phillip Court Port Melbourne Victoria Australia 3207 PO Box 5059 South Melbourne Victoria Australia 3205