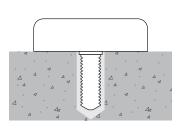

# SUBSTRATE Stone / Masonry / Timber / Vinyl

CODE DEP0010

FIXING Drill and glue

NOTE Any thick substrate where maximum anchorage is required