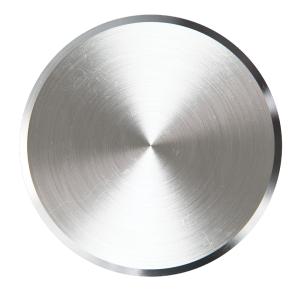

### PRODUCT CODES: DESCRIPTION:

| DEP0020    | BEVELLED BUTTON                                |
|------------|------------------------------------------------|
| RANGE      | Button                                         |
| DESIGN     | Bevelled                                       |
| MATERIAL   | 316 marine grade stainless steel               |
| LOCATION   | Outdoor                                        |
| DIMENSIONS | DIA: 35mm THICKNESS: 10mm<br>SHAFT: 6mm x 16mm |