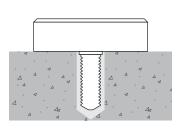

# SUBSTRATE Stone / Masonry / Timber / Vinyl

CODE DEP0020

FIXING Drill and glue

NOTE Any thick substrate where maximum anchorage is required