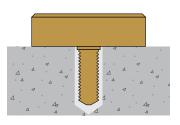

# **PRODUCT CODES: DESCRIPTION:**

DEP0301

**BEVELLED BUTTON** 

| DIMENSIONS | DIA: 35mm THICKNESS: 10mm<br>SHAFT: 6mm x 16mm |
|------------|------------------------------------------------|
| LOCATION   | Outdoor                                        |
| MATERIAL   | Solid brass                                    |
| DESIGN     | Bevelled                                       |
| RANGE      | Button                                         |
|            |                                                |

### SUBSTRATE Stone / Masonry / Timber / Vinyl

| CODE   | DEP0301                                                       |
|--------|---------------------------------------------------------------|
| FIXING | Drill and glue                                                |
| NOTE   | Any thick substrate where<br>maximum anchorage is<br>required |