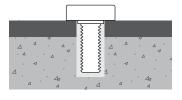

# **SUBSTRATE** Vitrified Porcelain / Ceramics

| CODE   | DEP0040                                                 |
|--------|---------------------------------------------------------|
| FIXING | Drill and glue                                          |
| NOTE   | Any thick substrate where maximum anchorage is required |