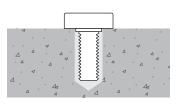

## SUBSTRATE Stone / Masonry / Timber / Vinyl

CODE DEP0040

FIXING Drill and glue

NOTE Any thick substrate where maximum anchorage is

required