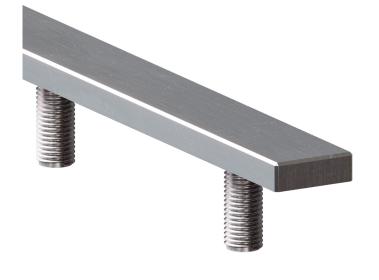

# PRODUCT CODES: DESCRIPTION:

| DEP0040    | THIN PROFILE                                                  |
|------------|---------------------------------------------------------------|
|            |                                                               |
| RANGE      | Bar                                                           |
| DESIGN     | Thin                                                          |
| MATERIAL   | 316 marine grade stainless steel                              |
| LOCATION   | Outdoor                                                       |
| DIMENSIONS | LENGTH: 110mm WIDTH: 15mm<br>THICKNESS: 5mm SHAFT: 6mm x 16mm |