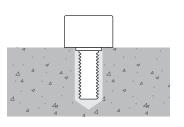

# SUBSTRATE Stone / Masonry / Timber / Vinyl

CODE DEP0060

FIXING Drill and glue

NOTE Any thick substrate where maximum anchorage is required