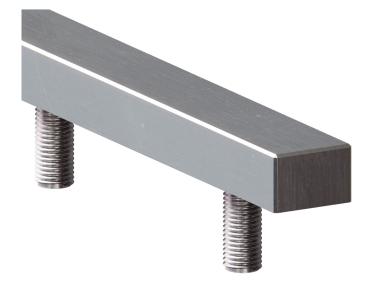

### PRODUCT CODES: DESCRIPTION:

| DEP0060    | THICK PROFILE                                                  |
|------------|----------------------------------------------------------------|
|            |                                                                |
| RANGE      | Bar                                                            |
| DESIGN     | Thick                                                          |
| MATERIAL   | 316 marine grade stainless steel                               |
| LOCATION   | Outdoor                                                        |
| DIMENSIONS | LENGTH: 110mm WIDTH: 15mm<br>THICKNESS: 10mm SHAFT: 6mm x 16mm |