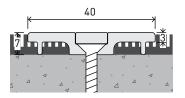

## LOCATION Door Sill

**CODE** DP0661 **SIZE** W40 x H7 - L1000mm

FIXING Concealed screw-fixed (screws supplied)

 CODE
 DP0662

 SIZE
 W40 x H7 - L2000mm

FIXING Concealed screw-fixed (screws supplied)

**CODE** DP0663 **SIZE** W40 x H7 - L3000mm