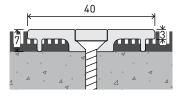

## LOCATION Door Sill

**CODE** DP0661 **SIZE** W40 x H7 - L1000mm

FIXING Concealed screw-fixed (screws supplied)

 CODE
 DP0662

 SIZE
 W40 x H7 - L2000mm

FIXING Concealed screw-fixed (screws supplied)

**CODE** DP0663 **SIZE** W40 x H7 - L3000mm