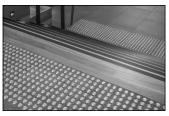

### **FEATURES & BENEFITS**

A flush fitting threshold plate designed for use on internal doors with carpeted floors.

Can be used in conjunction with door bottom seals to provide an optimum sealing surface as carpets can flatten and thus reduce sealing effectiveness

Has concealed fixings with self adhesive aluminium insert.

Suitable for door sills of internal doors with carpeted sills

| APPROVALS         |                                                                      |  |
|-------------------|----------------------------------------------------------------------|--|
| ANSI/BHMA:        | A156.21                                                              |  |
| ACCESS & MOBILITY |                                                                      |  |
| AUS:              | NCC D3D16 & D4D4.<br>AS1428.1:2009 Part 7.2. AS1428.1:2021 Part 4.2. |  |
| NZ:               | NZBC D1/AS1 1.3.2                                                    |  |
| UK/EU:            | Approved Document M                                                  |  |

## LOCATION Door Sill

**CODE** DP0661 **SIZE** W40 x H7 - L1000mm

FIXING Concealed screw-fixed (screws supplied)

 CODE
 DP0662

 SIZE
 W40 x H7 - L2000mm

FIXING Concealed screw-fixed (screws supplied)

**CODE** DP0663 **SIZE** W40 x H7 - L3000mm