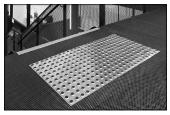

### **FEATURES & BENEFITS**

A flush fitting threshold plate designed for use on internal doors with carpeted floors.

Can be used in conjunction with door bottom seals to provide an optimum sealing surface as carpets can flatten and thus reduce sealing effectiveness

Has concealed fixings with self adhesive aluminium insert.

Suitable for door sills of internal doors with carpeted sills

| APPROVALS         |                                                                      |  |
|-------------------|----------------------------------------------------------------------|--|
| ANSI/BHMA:        | A156.21                                                              |  |
| ACCESS & MOBILITY |                                                                      |  |
| AUS:              | NCC D3D16 & D4D4.<br>AS1428.1:2009 Part 7.2. AS1428.1:2021 Part 4.2. |  |
| NZ:               | NZBC D1/AS1 1.3.2                                                    |  |
| UK/EU:            | Approved Document M                                                  |  |

## LOCATION Door Sill

**CODE** DP0661 **SIZE** W40 x H7 - L1000mm

FIXING Concealed screw-fixed (screws supplied)

 CODE
 DP0662

 SIZE
 W40 x H7 - L2000mm

FIXING Concealed screw-fixed (screws supplied)

**CODE** DP0663 **SIZE** W40 x H7 - L3000mm