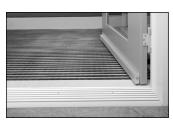

### **FEATURES & BENEFITS**

A flush fitting threshold plate designed for use on internal doors with carpeted floors.

Can be used in conjunction with door bottom seals to provide an optimum sealing surface as carpets can flatten and thus reduce sealing effectiveness

Has concealed fixings with self adhesive aluminium insert.

Suitable for door sills of internal doors with carpeted sills

| APPROVALS         |                                                                      |  |
|-------------------|----------------------------------------------------------------------|--|
| ANSI/BHMA:        | A156.21                                                              |  |
| ACCESS & MOBILITY |                                                                      |  |
| AUS:              | NCC D3D16 & D4D4.<br>AS1428.1:2009 Part 7.2. AS1428.1:2021 Part 4.2. |  |
| NZ:               | NZBC D1/AS1 1.3.2                                                    |  |
| UK/EU:            | Approved Document M                                                  |  |

## LOCATION Door Sill

**CODE** DP0661 **SIZE** W40 x H7 - L1000mm

FIXING Concealed screw-fixed (screws supplied)

 CODE
 DP0662

 SIZE
 W40 x H7 - L2000mm

FIXING Concealed screw-fixed (screws supplied)

**CODE** DP0663 **SIZE** W40 x H7 - L3000mm