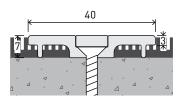

## LOCATION Door Sill

**CODE** DP0661 **SIZE** W40 x H7 - L1000mm

FIXING Concealed screw-fixed (screws supplied)

 CODE
 DP0662

 SIZE
 W40 x H7 - L2000mm

FIXING Concealed screw-fixed (screws supplied)

**CODE** DP0663 **SIZE** W40 x H7 - L3000mm