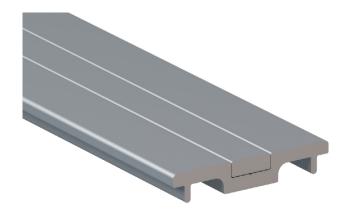

# PEMKO® TRANSITION STRIP (40x7mm)

### **FEATURES & BENEFITS**

A flush fitting threshold plate designed for use on internal doors with carpeted floors.

Can be used in conjunction with door bottom seals to provide an optimum sealing surface as carpets can flatten and thus reduce sealing effectiveness

Has concealed fixings with self adhesive aluminium insert.

Suitable for door sills of internal doors with carpeted sills

| APPROVALS         |                                                                      |  |
|-------------------|----------------------------------------------------------------------|--|
| ANSI/BHMA:        | A156.21                                                              |  |
| ACCESS & MOBILITY |                                                                      |  |
| AUS:              | NCC D3D16 & D4D4.<br>AS1428.1:2009 Part 7.2. AS1428.1:2021 Part 4.2. |  |
| NZ:               | NZBC D1/AS1 1.3.2                                                    |  |
| UK/EU:            | Approved Document M                                                  |  |