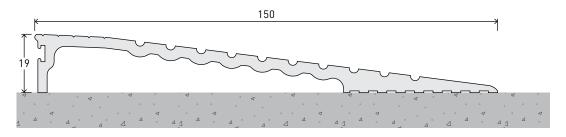

# PEMKO® THRESHOLD RAMP (150x19mm)

### LOCATION Door Sill

CODE DP0981

**SIZE** W150 x H19 - L1000mm

FIXING Screw-fixed or adhesive (screws supplied)

CODE DP0982

**SIZE** W150 x H19 - L2000mm

**FIXING** Screw-fixed or adhesive (screws supplied)