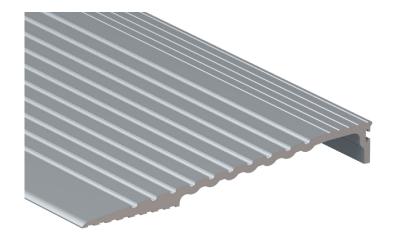

# PEMKO® THRESHOLD RAMP (150x19mm)

#### **FEATURES & BENEFITS**

A heavy duty threshold ramp with a ribbed design which can be positioned back to back to form a two way threshold ramp conforming to NCC D3D16 (b).

Can be used in conjunction with door bottom seals to prevent rain, draughts, noise and smoke infiltration. Suitable for use with most floor pivots.