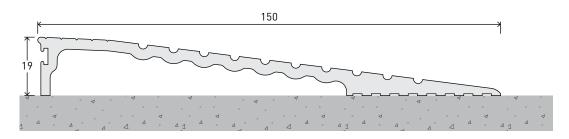

# PEMKO® THRESHOLD RAMP (150x19mm)

### LOCATION Door Sill

CODE DP0981

**SIZE** W150 x H19 - L1000mm

FIXING Screw-fixed or adhesive (screws supplied)

CODE DP0982

**SIZE** W150 x H19 - L2000mm

**FIXING** Screw-fixed or adhesive (screws supplied)