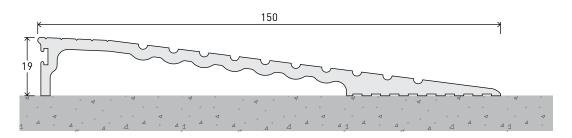

# PEMKO® THRESHOLD RAMP (150x19mm)

CODE DP0983

**SIZE** W150 x H19 - L3000mm

**FIXING** Screw-fixed or adhesive (screws supplied)