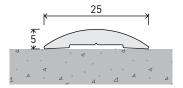

# Door Sill

DP0131 CODE SIZE W25 x H5 - L1000mm

FIXING Screw-fixed or adhesive (screws supplied)

CODE DP0132 SIZE W25 x H5 - L2000mm

**FIXING** Screw-fixed or adhesive (screws supplied)

DP0133 CODE SIZE W25 x H5 - L3000mm