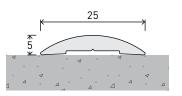

# Door Sill

DP0131 CODE SIZE W25 x H5 - L1000mm

FIXING Screw-fixed or adhesive (screws supplied)

CODE DP0132 SIZE W25 x H5 - L2000mm

**FIXING** Screw-fixed or adhesive (screws supplied)

DP0133 CODE SIZE W25 x H5 - L3000mm