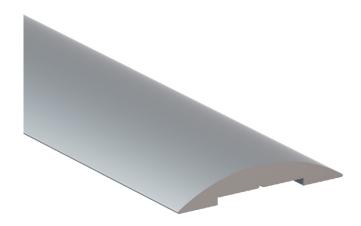

# PEMKO® THRESHOLD PLATE (25x5mm)

### **FEATURES & BENEFITS**

A low profile threshold plate that is ideal for use in conjunction with door bottom seals to prevent rain, draughts, noise and smoke infiltration.

Suitable for door sill applications

# Door Sill

DP0131 CODE SIZE W25 x H5 - L1000mm

FIXING Screw-fixed or adhesive (screws supplied)

CODE DP0132 SIZE W25 x H5 - L2000mm

**FIXING** Screw-fixed or adhesive (screws supplied)

DP0133 CODE SIZE W25 x H5 - L3000mm