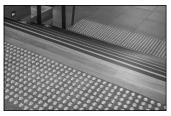

### **FEATURES & BENEFITS**

A low profile threshold plate that is ideal for use in conjunction with door bottom seals to prevent rain, draughts, noise and smoke infiltration.

Suitable for door sill applications

# Door Sill

DP0131 CODE SIZE W25 x H5 - L1000mm

FIXING Screw-fixed or adhesive (screws supplied)

CODE DP0132 SIZE W25 x H5 - L2000mm

**FIXING** Screw-fixed or adhesive (screws supplied)

DP0133 CODE SIZE W25 x H5 - L3000mm