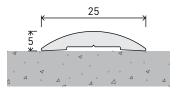

# Door Sill

DP0131 CODE SIZE W25 x H5 - L1000mm

FIXING Screw-fixed or adhesive (screws supplied)

CODE DP0132 SIZE W25 x H5 - L2000mm

**FIXING** Screw-fixed or adhesive (screws supplied)

DP0133 CODE SIZE W25 x H5 - L3000mm