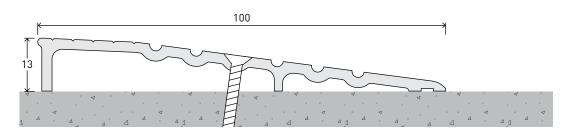

### LOCATION Door Sill

**CODE** DP0771/DP0771BK

**SIZE** W100 x H13 - L1000mm

**FIXING** Screw-fixed (screws supplied)

**CODE** DP0772/DP0772BK

**SIZE** W100 x H13 - L2000mm

**FIXING** Screw-fixed (screws supplied)