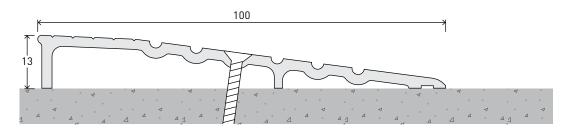

**CODE** DP0773 / DP0773BK

**SIZE** W100 x H13 - L3000mm

**FIXING** Screw-fixed (screws supplied)