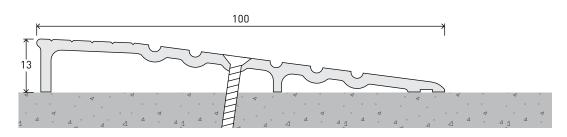

### LOCATION Door Sill

**CODE** DP0771/DP0771BK

**SIZE** W100 x H13 - L1000mm

**FIXING** Screw-fixed (screws supplied)

**CODE** DP0772/DP0772BK

**SIZE** W100 x H13 - L2000mm

**FIXING** Screw-fixed (screws supplied)