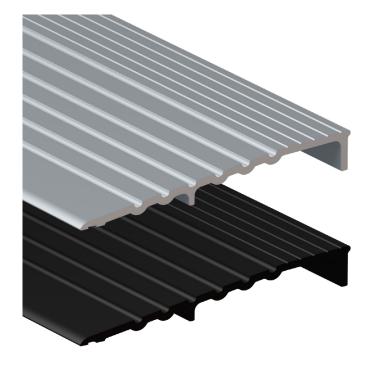

#### PRODUCT CODES: DESCRIPTION:

| DP0771   | NATURAL ANODISED - 1000MM |
|----------|---------------------------|
| DP0771BK | BLACK ANODISED - 1000MM   |
| DP0772   | NATURAL ANODISED - 2000MM |
| DP0772BK | BLACK ANODISED - 2000MM   |
| DP0773   | NATURAL ANODISED - 3000MM |
| DP0773BK | BLACK ANODISED - 3000MM   |

| RANGE    | Pemko® Thresholds & Transition Strips |  |
|----------|---------------------------------------|--|
| LOCATION | Door sill                             |  |
| MATERIAL | 6060 T5 extruded aluminium alloy      |  |