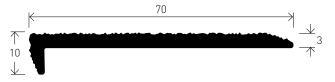

utlines the minimum ratings of a location and situation of a pedestrian surface.

| TEST             | AS 4586 APPENDIX A: Wet Pendulum Test |
|------------------|---------------------------------------|
| FOUR S 96 SLIDER | = 72 <b>CLASS</b> = P5                |

# **LUMINANCE TESTING**

Important information: To determine a luminance contrast between a substrate and the DTAC EDGING, see: AS 1428.1:2009.

| TEST                          | AS 1428.1 APPENDIX B PARAGRAPH B3 |
|-------------------------------|-----------------------------------|
| LIGHT REFLECTANCE VALUE / WET |                                   |
| LIGHT REFLECTANCE VALUE /     | <b>DRY</b> = 2.94                 |





# PEMKO® RUGGED™ EDGING 10X70X3MM

FINISHES & SIZES

# **AVAILABLE FINISHES & SIZES**

### **BLACK**





**CODE** DEF0010B

**SIZE** H10 x W70 x T3 - L3200mm



# PEMKO® RUGGED™ EDGING 10X70X3MM

# INSTALLATION & APPLICATION

SUBSTRATE

Stone / Masonry / Timber / Vinyl



CODE DEF0010B

FIXING Adhesive

SUBSTRATE

Vitrified Porcelain / Ceramics / Glass



**CODE** DEF0010B

**FIXING** Adhesive

NOTE Ensure grout line is discrete as illustrated

SUBSTRATE

Metals



CODE DEF0010B

FIXING Screw-fixed

NOTE Screw-fixed onto metal stairs and gratings (fixings not supplied).