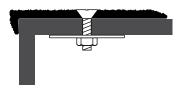

**FIXING** Adhesive

NOTE Ensure grout line is discrete as illustrated

SUBSTRATE

Metals

CODE DEF0010B

FIXING Screw-fixed

NOTE Screw-fixed onto metal stairs and gratings (fixings not supplied).