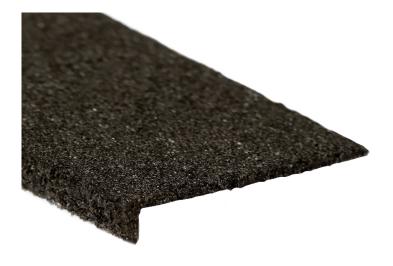

# PEMKO® RUGGED™ EDGING 10X70X3MM

# **FEATURES & BENEFITS**

Continuous band of hard wearing, fibre glass reinforced polymer extrusion

Available in exclusive premium quality angle profiles

Suitable for all stable finished outdoor or indoor surfaces and substrates

### **BLACK**

**CODE** DEF0010B

**SIZE** H10 x W70 x T3 - L3200mm