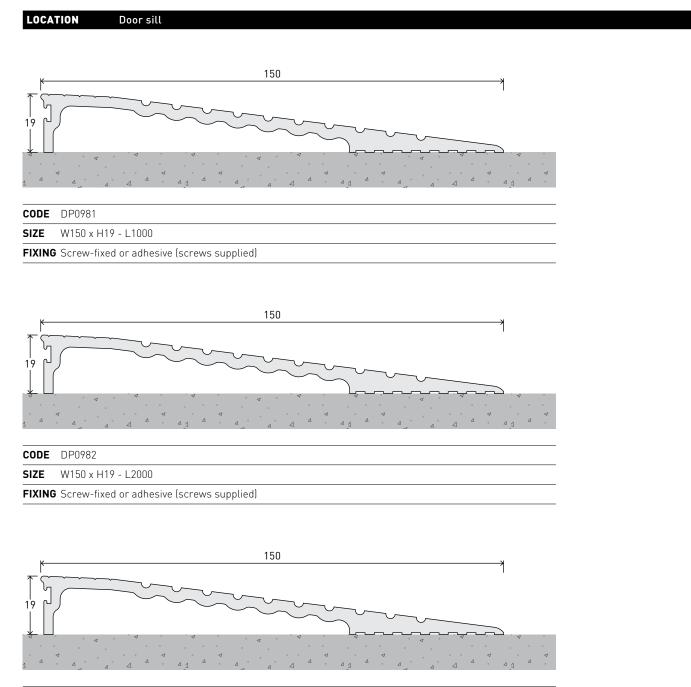

### PEMKO® THRESHOLD RAMP 150X19 INSTALLATION & APPLICATION

CODE DP0983

SIZE W150 x H19 - L3000

FIXING Screw-fixed or adhesive (screws supplied)