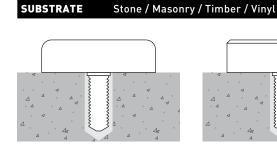

CODE DEP0010

FIXING Drill and glue

NOTE Any thick substrate where maximum anchorage is required

CODE DEP0020

FIXING Drill and glue

TE Any thick substrate where maximum anchorage is required

### SUBSTRATE