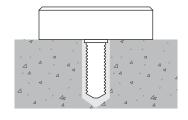

CODE DEP0010

FIXING Drill and glue

NOTE Any thick substrate where maximum anchorage is required

CODE DEP0020

FIXING Drill and glue

TE Any thick substrate where maximum anchorage is required