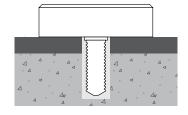

#### Vitrified Porcelain / Ceramics / Glass / Metals

CODE DEP0010

FIXING Diamond core and glue

NOTE Any thick substrate where maximum anchorage is required

**CODE** DEP0020

FIXING Diamond core and glue

IOTE Any thick substrate where maximum anchorage is required