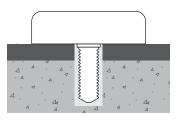

CODE DEP0010

FIXING Drill and glue

NOTE Any thick substrate where maximum anchorage is required

CODE DEP0020

FIXING Drill and glue

TE Any thick substrate where maximum anchorage is required