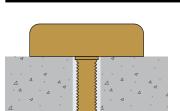

CODE DEP0300

SUBSTRATE

 $\textbf{FIXING} \ \, \textbf{Drill and glue}$ 

NOTE Any thick substrate where maximum anchorage is required

CODE DEP0301

FIXING Drill and glue

IOTE Any thick substrate where maximum anchorage is required