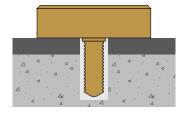

CODE DEP0300

SUBSTRATE

 $\textbf{FIXING} \ \, \textbf{Drill and glue}$ 

NOTE Any thick substrate where maximum anchorage is required

CODE DEP0301

FIXING Drill and glue

IOTE Any thick substrate where maximum anchorage is required