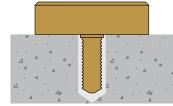

CODE DEP0300

SUBSTRATE

 $\textbf{FIXING} \ \, \textbf{Drill and glue}$ 

NOTE Any thick substrate where maximum anchorage is required

CODE DEP0301

FIXING Drill and glue

IOTE Any thick substrate where maximum anchorage is required