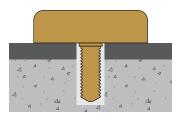

## Vitrified Porcelain / Ceramics / Glass / Metals

CODE DEP0300

FIXING Diamond core and glue

NOTE Any thick substrate where maximum anchorage is required CODE DEP0301

FIXING Diamond core and glue

NOTE Any thick substrate where maximum anchorage is required